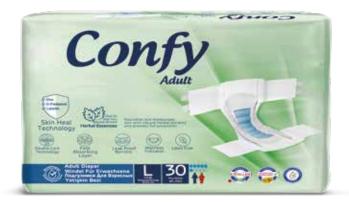

#### Skin Heal Technology

Confy Skin Heal Technology's special Zinc, D-Panthenol, Lanolin and natural herbal extracts formulation nourishes, moisturizes and provides full protection.

2

6

CSHA

4

6

Double Core Technology

# Premium Adult Diapers

Medium Standard 10x6

Medium Eco 20x4

Medium Jumbo 30x3

Large Standard 10x6

Large Eco 20x4

Large Jumbo 30x3

Extra Large Standard 10x6