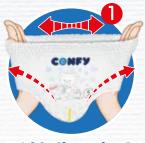

Flexible Side Bands: Flexible side bands move with your baby and provide excellent comfort.

Perfume Free: Thanks to its perfume-free structure, your baby's delicate skin is protected.

Extra Soft Surface: It is soft with its specially designed upper texture.