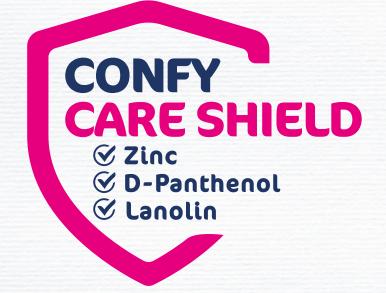

Confy Care Shield's special Zinc, D-Panthenol, Lanolin and natural herbal extracts formulation nourishes, moisturizes and provides full protection to your baby's delicate skin.

Confy Care Shield's special Zinc, D-Panthenol, Lanolin and natural herbal extracts formulation nourishes, moisturizes and provides full protection to your baby's delicate skin.

Super Leak-Proof Barriers

#### Skin Heal Technology

Confy Skin Heal Technology's special Zinc, D-Panthenol, Lanolin and natural herbal extracts formulation nourishes, moisturizes and provides full protection.

2

6

CSHA

4

6

Double Core Technology