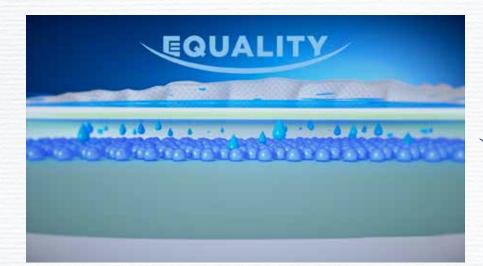

# EQUALITY TECHNOLOGY

The distribution layer absorbs the liquid and transfers it to the absorbent core, which is the storage layer of the diaper so that the liquid is imprisoned inside the diaper. The core, which is located in the baby diaper, is produced with Equality Technology found only in Confy. Equality technology increases the performance of the baby's diaper and helps prevent leakage and the formation of lumps.