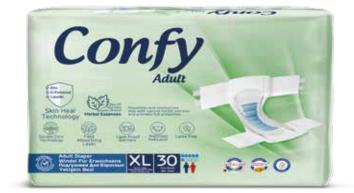

#### Skin Heal Technology

Confy Skin Heal Technology's special Zinc, D-Panthenol, Lanolin and natural herbal extracts formulation nourishes, moisturizes and provides full protection.

2

6

CSHA

4

6

Double Core Technology

# Premium Adult Diapers

Medium Standard 10x6

Medium Eco 20x4

Medium Jumbo 30x3

Large Standard 10x6

Large Eco 20x4

Large Jumbo 30x3

Extra Large Standard 10x6