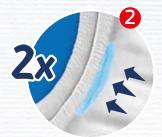

# EQUALITY TECHNOLOGY

The distribution layer absorbs the liquid and transfers it to the absorbent core, which is the storage layer of the diaper so that the liquid is imprisoned inside the diaper. The core, which is located in the baby diaper, is produced with Equality Technology found only in Confy. Equality technology increases the performance of the baby's diaper and helps prevent leakage and the formation of lumps.