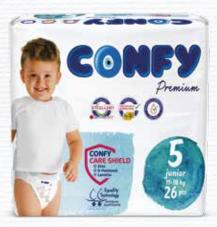

# Premium Baby Diapers

Newborn Eco 44x5

Mini Eco 40x5

Midi Eco 36x5

Maxi Eco 32x5

Junior Eco 26x5

Extra Large Eco 24x5