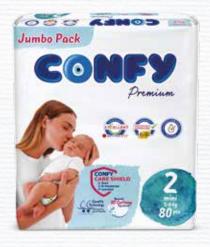

## Premium Baby Diapers

Newborn Jumbo 80x4

Mini Jumbo 80x4

Midi Jumbo 70x4

Maxi Jumbo 60x4

Junior Jumbo 50x4

Extra Large Jumbo 42x4

360° Flexible Fit