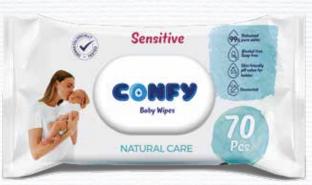

# **Baby Wipes**

## Sensitive

Unscented

**Contains Deionized Pure Water** 

Moisturizes Baby's Sensitive Skin

Alcohol Free, Soap Free

**Dermatologically Tested** 

Skin Friendly pH Value for Babies

Sensitive 70x12

Sensitive 90x12

Sensitive 120x12