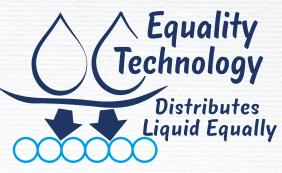

# EQUALITY TECHNOLOGY

The distribution layer absorbs the liquid and transfers it to the absorbent core, which is the storage layer of the diaper so that the liquid is imprisoned inside the diaper. The core, which is located in the baby diaper, is produced with Equality Technology found only in Confy. Equality technology increases the performance of the baby's diaper and helps prevent leakage and the formation of lumps.