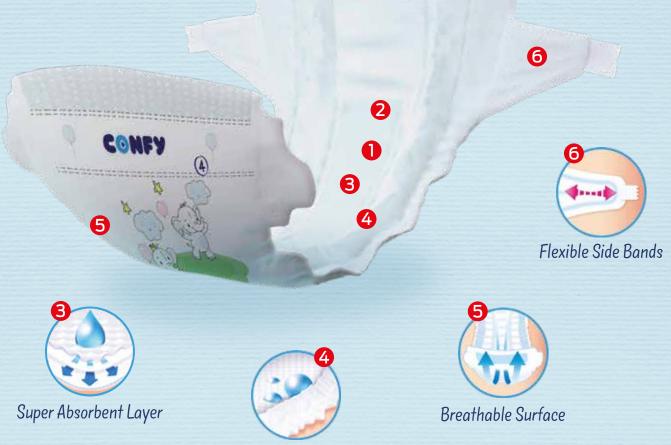

Special 3D Cottony Topsheet: With its soft texture in the newborn and mini series, it provides comfort to your baby's skin.

Umbilical Cord Cut Out: The umbilical cord cut out wraps your newborn baby's navel comfortably and provides protection.

Flexible Side Bands: Flexible side bands move with your baby and provide excellent comfort.

Perfume Free: Thanks to its perfume-free structure, your baby's delicate skin is protected.

Extra Soft Surface: It is soft with its specially designed upper texture.