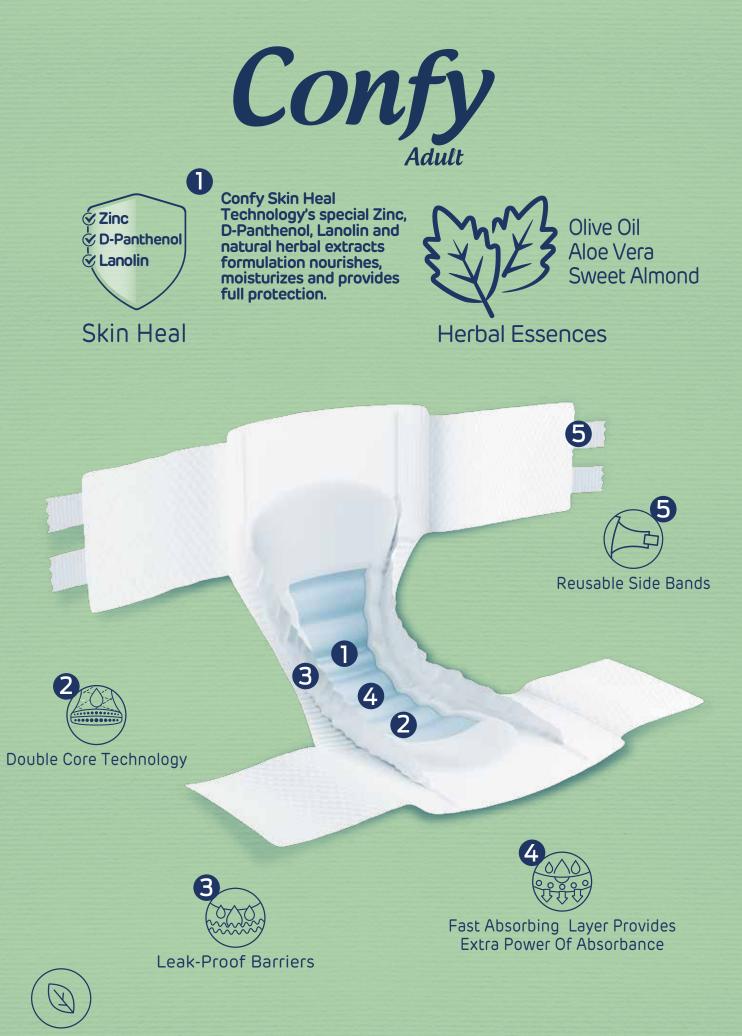

#### Skin Heal Technology

Confy Skin Heal Technology's special Zinc, D-Panthenol, Lanolin and natural herbal extracts formulation nourishes, moisturizes and provides full protection.

2

6

CSHA

4

6

Double Core Technology

mic Wetness

Indicator

Soft and Breathable Side Surface Prevents Allergy

Layer