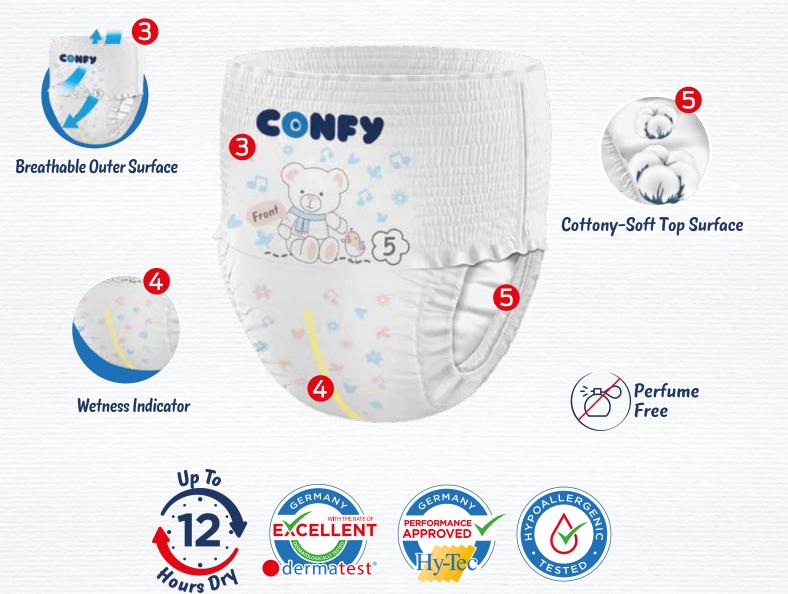

Special 3D Cottony Topsheet: With its soft texture in the newborn and mini series, it provides comfort to your baby's skin.

Umbilical Cord Cut Out: The umbilical cord cut out wraps your newborn baby's navel comfortably and provides protection.

Flexible Side Bands: Flexible side bands move with your baby and provide excellent comfort.

Perfume Free: Thanks to its perfume-free structure, your baby's delicate skin is protected.

Extra Soft Surface: It is soft with its specially designed upper texture.