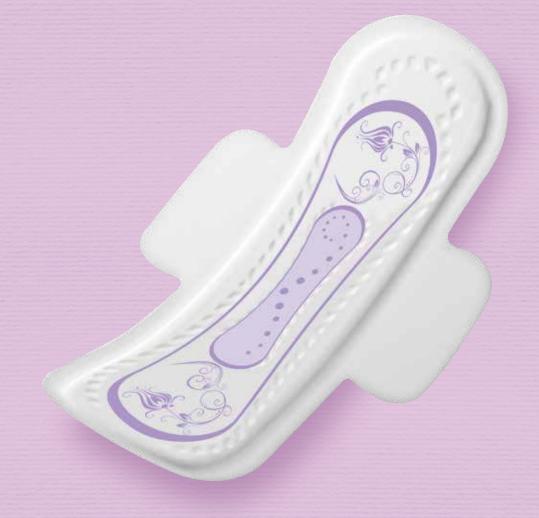

# World's One and Only Patented Topsheet Provides Ultimate Performance and Unique Softness

# Sanitary Napkins

Ultra Normal 10x24

Ultra Long 8x24

Ultra Extra Long 7x24

Maxi Normal 10x16

Maxi Long 9x16

Maxi Extra Long 8x16

Classic Normal 10x24