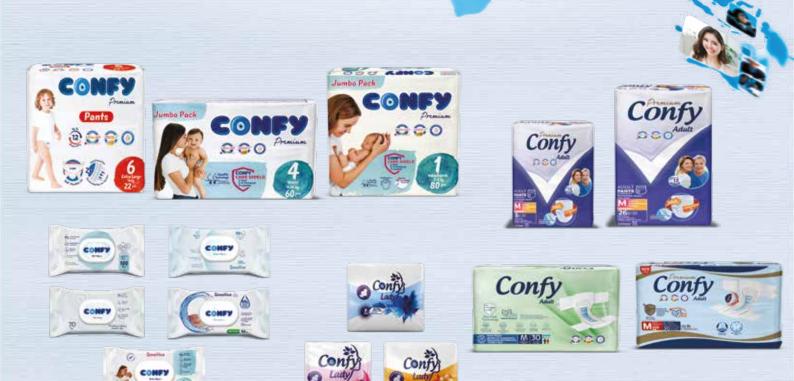

# Premium Baby Diapers

Newborn Eco 44x5

Mini Eco 40x5

Midi Eco 36x5

Maxi Eco 32x5

Junior Eco 26x5

Extra Large Eco 24x5

## Premium Baby Diapers

Newborn Jumbo 80x4

Mini Jumbo 80x4

Midi Jumbo 70x4

Maxi Jumbo 60x4

Junior Jumbo 50x4

Extra Large Jumbo 42x4

360° Flexible Fit

# Adult Pant Diaper

Medium Jumbo 26x4

Large Jumbo 24x4

Extra Large Jumbo 22x4

Medium Standard 8x6

Large Standard 7x6

Extra Large Standard 6x6

# Premium Adult Diapers

Medium Standard 10x6

Medium Eco 20x4

Medium Jumbo 30x3

Large Standard 10x6

Large Eco 20x4

Large Jumbo 30x3

Extra Large Standard 10x6

# Sanitary Napkins

Ultra Normal 10x24

Ultra Long 8x24

Ultra Extra Long 7x24

Maxi Normal 10x16

Maxi Long 9x16

Maxi Extra Long 8x16

Classic Normal 10x24

# **Baby Wipes**