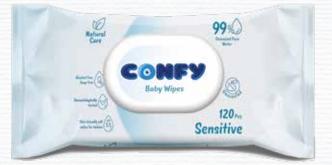

# **Baby Wipes**

## Sensitive

Unscented

**Contains Deionized Pure Water** 

Moisturizes Baby's Sensitive Skin

Alcohol Free, Soap Free

**Dermatologically Tested** 

Skin Friendly pH Value for Babies

Sensitive 70x12

Sensitive 90x12

Sensitive 120x12