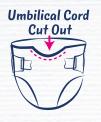

Special 3D Cottony Topsheet: With its soft texture in the newborn and mini series, it provides comfort to your baby's skin.

Umbilical Cord Cut Out: The umbilical cord cut out wraps your newborn baby's navel comfortably and provides protection.