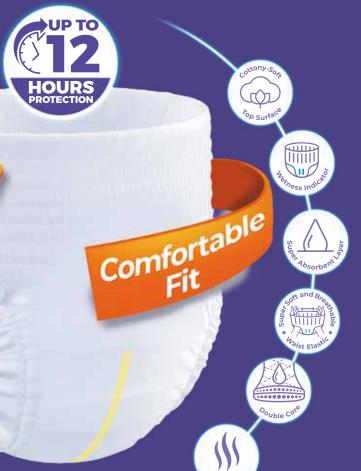

# EQUALITY TECHNOLOGY

The distribution layer absorbs the liquid and transfers it to the absorbent core, which is the storage layer of the diaper so that the liquid is imprisoned inside the diaper. The core, which is located in the baby diaper, is produced with Equality Technology found only in Confy. Equality technology increases the performance of the baby's diaper and helps prevent leakage and the formation of lumps.

Special 3D Cottony Topsheet: With its soft texture in the newborn and mini series, it provides comfort to your baby's skin.

Umbilical Cord Cut Out: The umbilical cord cut out wraps your newborn baby's navel comfortably and provides protection.

Flexible Side Bands: Flexible side bands move with your baby and provide excellent comfort.

Perfume Free: Thanks to its perfume-free structure, your baby's delicate skin is protected.

Extra Soft Surface: It is soft with its specially designed upper texture.