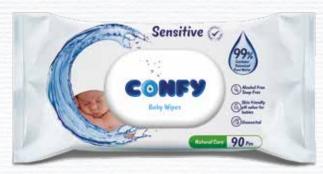

# **Baby Wipes**

## Sensitive

Unscented

**Contains Deionized Pure Water** 

Moisturizes Baby's Sensitive Skin

Alcohol Free, Soap Free

**Dermatologically Tested** 

Skin Friendly pH Value for Babies

Sensitive 70x12

Sensitive 90x12

Sensitive 120x12