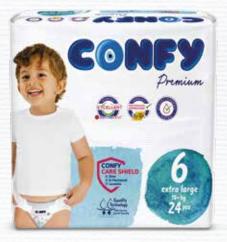

# Premium Baby Diapers

Newborn Eco 44x5

Mini Eco 40x5

Midi Eco 36x5

Maxi Eco 32x5

Junior Eco 26x5

Extra Large Eco 24x5