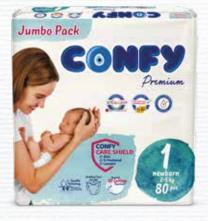

## Premium Baby Diapers

Newborn Jumbo 80x4

Mini Jumbo 80x4

Midi Jumbo 70x4

Maxi Jumbo 60x4

Junior Jumbo 50x4

Extra Large Jumbo 42x4

360° Flexible Fit